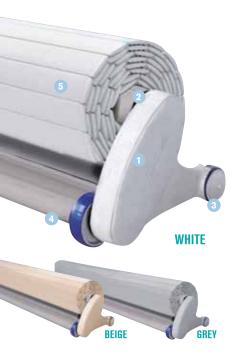

# SPECIFICATIONS .

For pools from  $2.5 \times 3$  m up to  $5 \times 11$  m +  $\emptyset$  3 m step unit.

- Single block frame available in several colours to harmonise the roller with the cover.
- 2 Tubular motorisation powered by high performance photovoltaic solar cells.
- Olymer blue, anti-marking wheels with a brake and a stop used to mark the roller's initial position.
- Lacquered aluminium central cross piece allowing water to drain into the pool.
- Cover composed of opaque PVC or polycarbonate solar slats fitted with locking kits. Slats available in several colors for perfect matching with the Moove'O®

# **AESTHETIC**

Its exclusive and discrete design makes Moove'O® the partner of the most aesthetically demanding projects. Its rail-less guiding system makes it possible for it to move along a straight trajectory, to keep the entire poolside area free. For perfect integration into the environment and the cover, Moove'O is available in 3 colors (white, beige, grey).