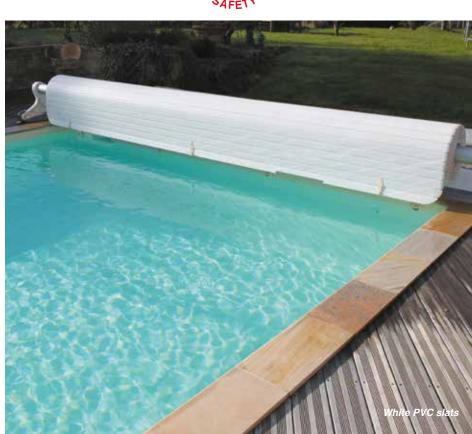

Moove'O® lets you easily free up the space around your pool

### In pool closure mode:

APPROACH MOOVE'O® TO THE POOL MANUALLY.

USE THE KEY OPERATED SWITCH TO AUTOMATICALLY ROLL OUT THE COVER ON THE WATER.

RELEASE THE COVER AND PUSH MOOVE'O  ${\rm \rlap{\$}}$  back to free up the pool side.