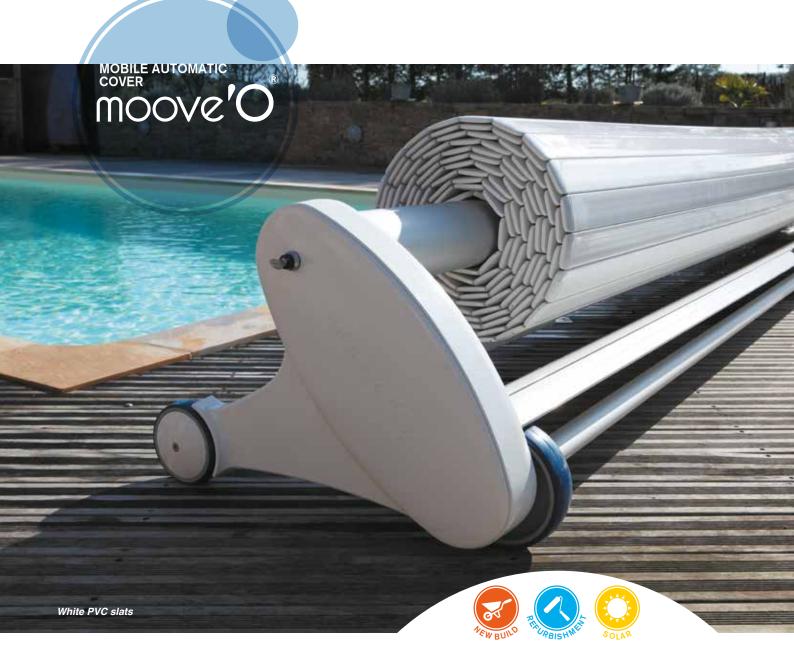

## **AUTONOMY**

Moove'O® is designed for new build or refurbished pools. Its mobility makes it possible to use it on wide angled, round cornered pools (polyester shell) or with cut corners (in-ground wood structures). It is equipped with a tubular motor powered using solar energy for rolling and unrolling the cover.

# **AESTHETIC**

Its exclusive and discrete design makes Moove'O® the partner of the most aesthetically demanding projects. Its rail-less guiding system makes it possible for it to move along a straight trajectory, to keep the entire poolside area free. For perfect integration into the environment and the cover, Moove'O is available in 3 colors (white, beige, grey).