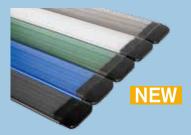

#### Polycarbonate solar slats

Compliant with the NF P 90-308 standard (DEL exclusivity)
5 available colours (brown, crystal, green, blue, black)