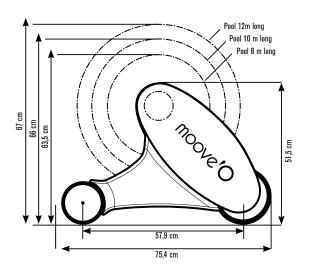

# SPECIFICATIONS .

For pools from  $2.5 \times 3$  m up to  $5 \times 11$  m +  $\emptyset$  3 m step unit.

- Single block frame available in several colours to harmonise the roller with the cover.
- 2 Tubular motorisation powered by high performance photovoltaic solar cells.
- Olymer blue, anti-marking wheels with a brake and a stop used to mark the roller's initial position.
- Lacquered aluminium central cross piece allowing water to drain into the pool.
- Cover composed of opaque PVC or polycarbonate solar slats fitted with locking kits. Slats available in several colors for perfect matching with the Moove'O®

#### Please read carefully and keep in a safe place.

Moove'0® is a pool safety cover designed to prevent children under 5 years old from accessing the pool. This product complies with the NF P 90-308 standard. It is not a substitute for common sense or personal responsibility. The purpose of this cover is not to replace the vigilance of parents and/or responsible adults which remains the essential factor for the safety of young children. A child can drown in under 3 minutes, no type of protective measure can replace the monitoring and vigilance of a responsible adult. Guarantee: Guarantee: 3 years for the motor and slats, 2 years for roller in compliance with our general sales terms and conditions. Order form: For the cover to be correctly fitted to the pool it is essential to supply a drawing of the pool with measurements taken every metre. In compliance with standard NF P 90-308, the gap between the inside of the pool and the edge of the cover must be less than 70 mm. Manoeuvre time: 3 minutes for automatic opening or closure plus 30 seconds to lock or unlock the safety locking system. Moove'  $0^{\circ}$  can be opened and closed by a single person. Use: In all seasons. For the cover to operate correctly maintain a constant water level corresponding to normal pool filtering. It is essential to fit a water level regulator. The water level must be compliant with the instructions. Use limitations: The installation of an automatic DEL cover on overflow pools and/or pools with steps on the length side (removable steps on the side) is not compliant with standard NFP 90-308. In this case please use other compliant equipment. Unless otherwise specified by the manufacturer, immersion alarms are not compatible with DEL automatic covers. Wintering: Close the pool for winter depending on the geographic location. Without lowering the water level, close the cover in the safety position and eventually install a wintering net to protect the cover. If the water level is dropped to put the parts to insert above the water line, roll the cover and secure the pool using a safety wintering cover. Packing list: For 5 x 10 m pool. Tube: 5 packs of 5.10 x 0.25 x 0.20 m, Moove'08 + locking kits: 1 pack of 5.7 x 0.80 x 0.70 m. Weight: 313 kg