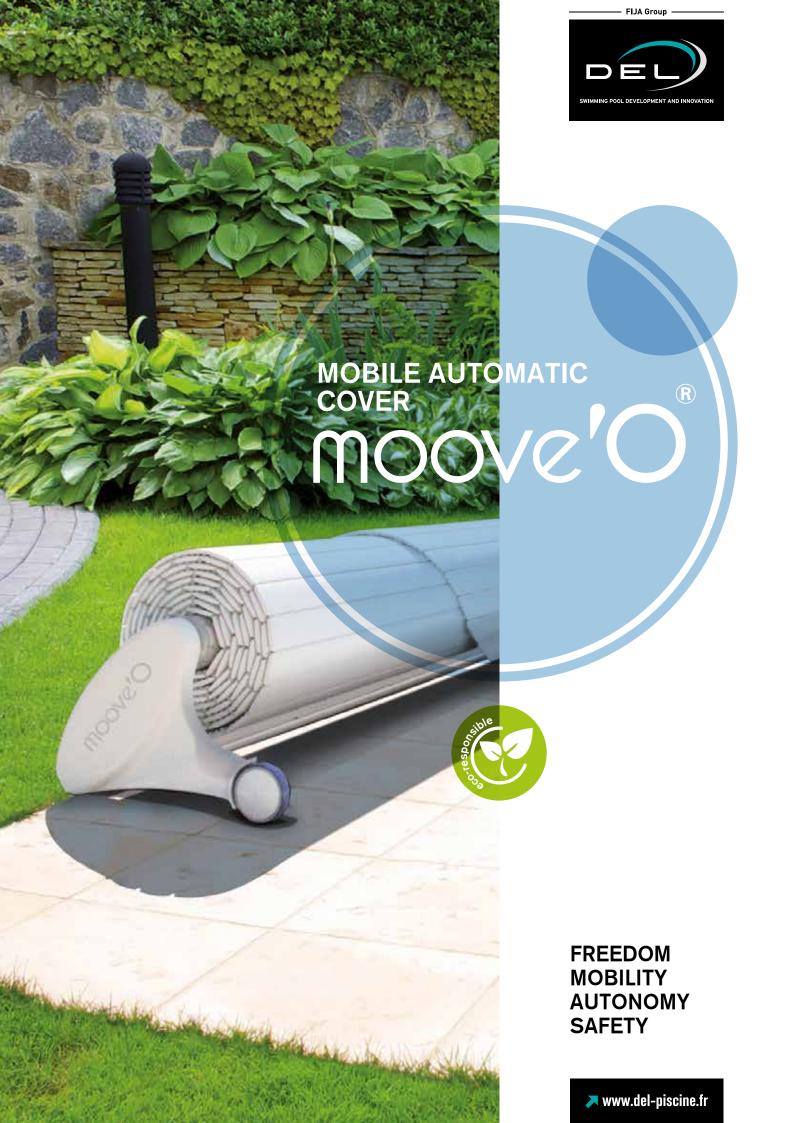

roller.

MOOVE'O IS A MOBILE AUTOMATIC COVER THAT FREES THE AREA AROUND THE POOL. ITS EXCLUSIVE DESIGN MAKES IT POSSIBLE TO MOVE IT EFFORTLESSLY TO FULLY BENEFIT FROM THE SPACE 360° ALL ROUND. AVAILABLE IN SEVERAL COLOURS, IT IS PERFECTLY ADAPTED TO YOUR ENVIRONMENT ECONOMIC IT BUNS ON SOLAR ENERGY

Moove'O® lets you easily free up the space around your pool