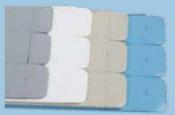

### **Opaque PVC slats**

Compliant with the NF P 90-308 standard 4 available colours (medium grey 2, white, beige, blue)