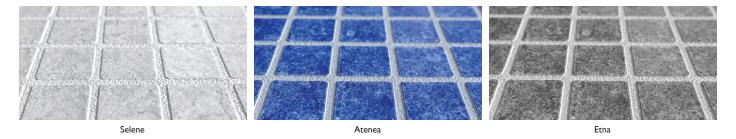

### Aquasense

The refined and durable Aquasense embossed collection recreates a level of natural beauty and elegance that captures all of your senses.

Thickness 1,6mm, Width 1,65m Roll Length 20m