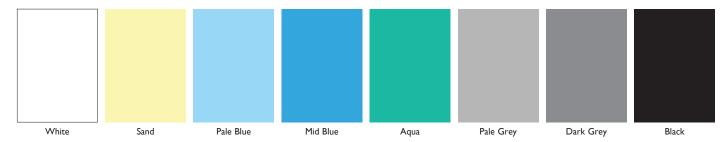

## Plain colour options for Infinite On-Site Lining

Plain, solid colours are ideal for creating an all over crisp finish. They can be combined with patterns around the perimeter, walls and floor if desired to create contrast and differentiation. Whilst solid colours are clean and even, they can highlight unevenness in the pool shell in some instances.

Our extensive range of colours offers the widest choice and the highest quality. All plain colours are available in matching anti-slip variants – these can be used to complement the all over colour of your liner, or mixed with patterns and other colours to create areas of contrast on step treads, slopes, ledges and other safety areas.