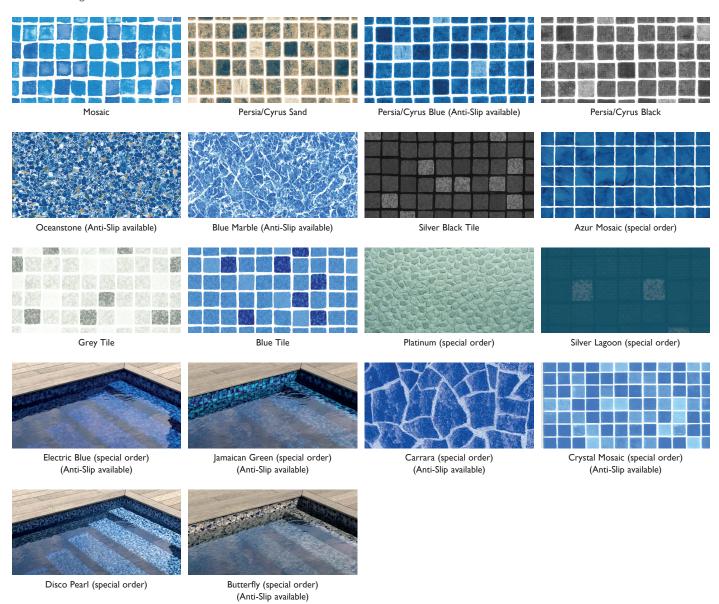

## Pattern options for Infinite On-Site Lining

Consideration should be given to which pattern is chosen. Regular repeat patterns such as mosaics create a high impact look, but are not always suitable for curved or awkward shaped pools where the run of tiles can conflict. Random patterns such as marbles and broken mosaics create an all over moving water effect when filled.

## Plain colour options for Infinite On-Site Lining

Plain, solid colours are ideal for creating an all over crisp finish. They can be combined with patterns around the perimeter, walls and floor if desired to create contrast and differentiation. Whilst solid colours are clean and even, they can highlight unevenness in the pool shell in some instances.

Our extensive range of colours offers the widest choice and the highest quality. All plain colours are available in matching anti-slip variants – these can be used to complement the all over colour of your liner, or mixed with patterns and other colours to create areas of contrast on step treads, slopes, ledges and other safety areas.