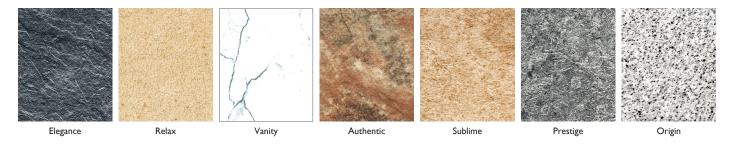

## Touch Range (Special Order)

The Touch range of vinyl has been designed to simulate a variety of natural stone effects, both in appearance and texture. At 2mm, this high-quality vinyl is thicker than standard vinyl available on the market and is manufactured using the latest technology which incorporates printing, embossing and engraving.

The texture of the Authentic and the new Vanity designs allow them to be certified as an anti-slip product to Cat C of the required DIN standard, and the Elegance design has its own complementary anti-slip option which also meets the standard. All Touch vinyls are ultimately protected by the Alkorplan 3000 multi-layer lacquering system for maximum protection within the pool environment.