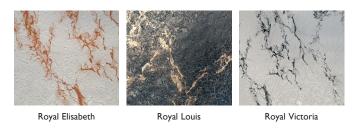

## Royal Range (Special Order)

Luxurious marble optic | 3D-Surface

Royal swimming pool membranes unite luxurious optic with excellent product properties. With their gorgeous design and classy 3D marble surface they come out to be a visual highlight for every pool.

Thickness 2,0 mm, Width 1,65 m, Width 20 m