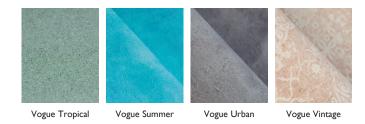

## Vogue by Renolit

Cat C DIN Standard

If you are looking for comfort and design in your home, why don't you do it in your pool as well? Available in 3 luxurious textures, this 2 mm reinforced laminate is printed and inspired by interior design and trends, with the same properties as the TOUCH range.

Thickness 2,0 mm, Width 1,65 m, Length 20 m