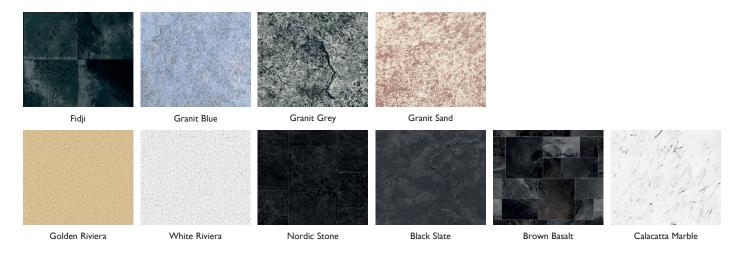

## Pattern options for Infinite On-Site Lining

Consideration should be given to which pattern is chosen. Regular repeat patterns such as mosaics create a high impact look, but are not always suitable for curved or awkward shaped pools where the run of tiles can conflict. Random patterns such as marbles and broken mosaics create an all over moving water effect when filled.

## Plain colour options for Infinite On-Site Lining

Plain, solid colours are ideal for creating an all over crisp finish. They can be combined with patterns around the perimeter, walls and floor if desired to create contrast and differentiation. Whilst solid colours are clean and even, they can highlight unevenness in the pool shell in some instances.

Our extensive range of colours offers the widest choice and the highest quality. All plain colours are available in matching anti-slip variants – these can be used to complement the all over colour of your liner, or mixed with patterns and other colours to create areas of contrast on step treads, slopes, ledges and other safety areas.